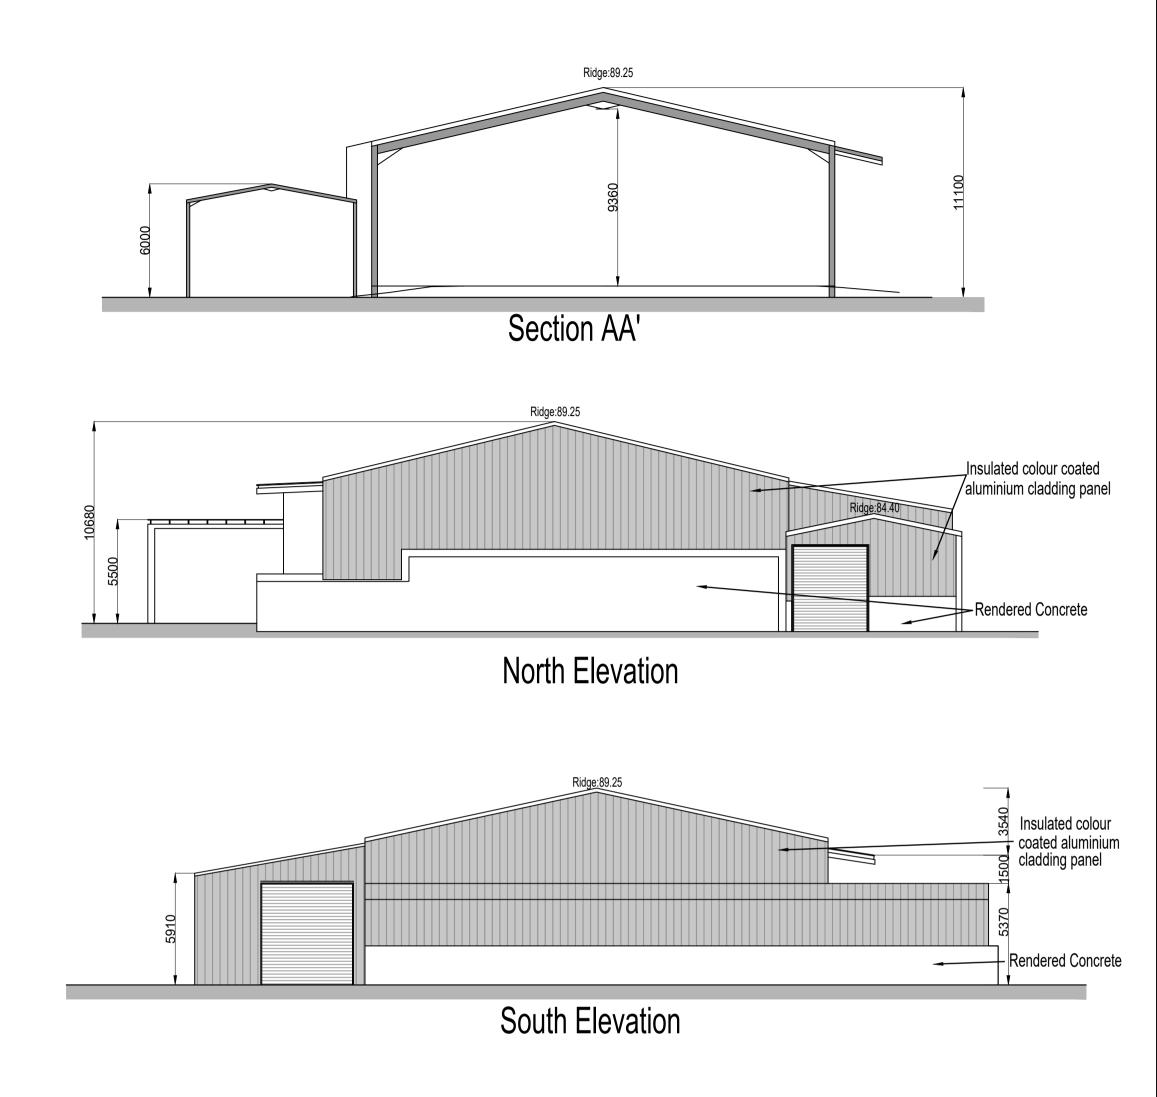

## 5 - EXISTING INDUSTRIAL BUILDING SUBJECT OF RETENTION

Key Plan Not To Scale

Ridge:89.25 Insulated colour cladding panel **East Elevation** 

Copyright CWPA Planning & Architecture

Copyright and ownership of this drawing is vested in CWPA Planning & Architecture whose prior written consent is required for its reproduction /publication in any form. No dimensions to be scaled from this drawing. Dimensions to be checked on site and any discrepancies to be notified to the Architect

IRISH PLANNING INSTITUTE

SAINT MARGARETS RECYCLING & TRANSFER CENTRE LTD SUBSTITUTE CONSENT ST. MARGARETS RECYCLING CENTRE, CO. DUBLIN EXISTING INDUSTRIAL BUILDING DATE DEC. 24 DRG NO. 22073-EX-02 A1-1:200