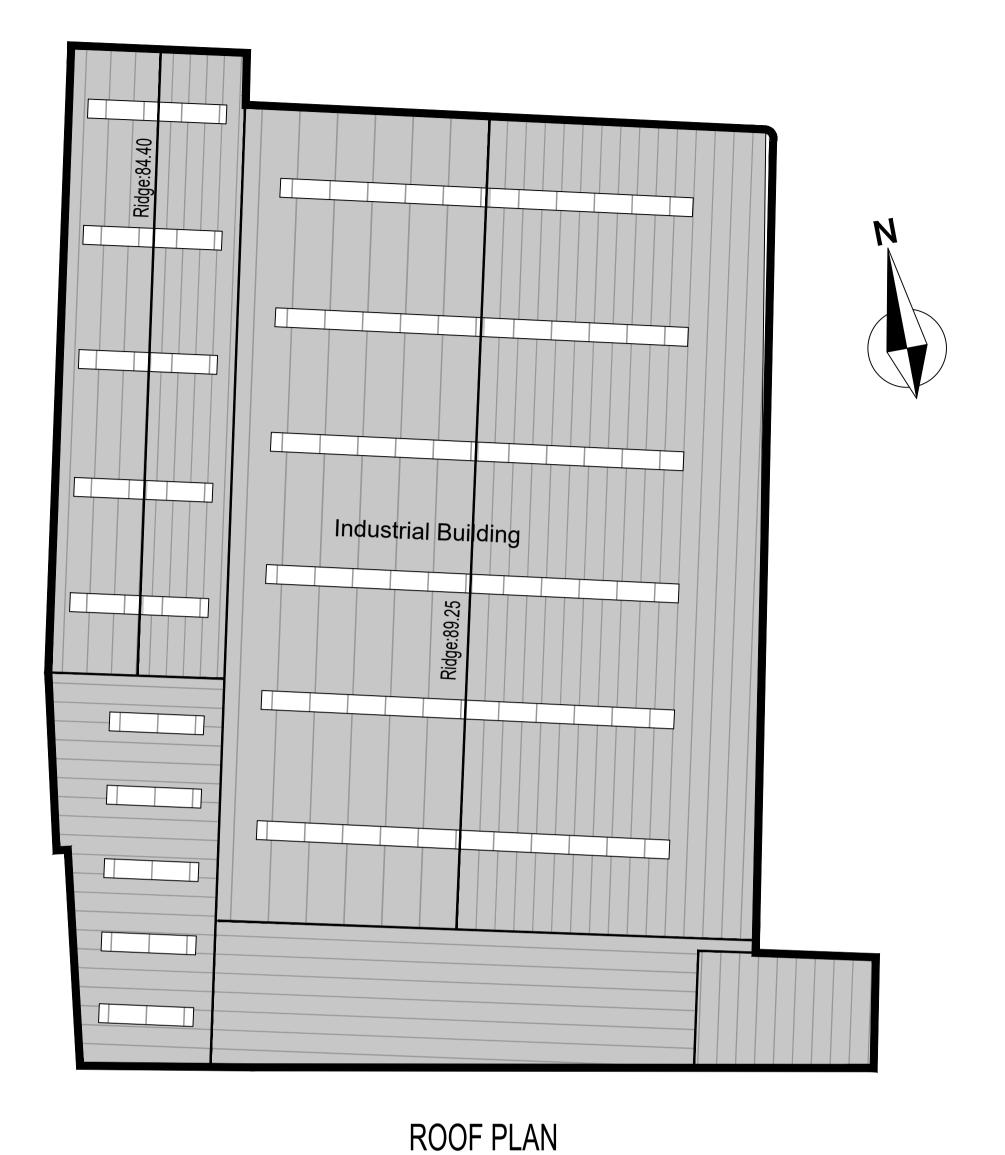

## 5 - EXISTING INDUSTRIAL BUILDING SUBJECT OF RETENTION

Key Plan Not To Scale

Ridge:89.25 Insulated colour cladding panel **East Elevation** 

Copyright CWPA Planning & Architecture

Copyright and ownership of this drawing is vested in CWPA Planning & Architecture whose prior written consent is required for its reproduction /publication in any form. No dimensions to be scaled from this drawing. Dimensions to be checked on site and any discrepancies to be notified to the Architect

IRISH PLANNING INSTITUTE

SAINT MARGARETS RECYCLING & TRANSFER CENTRE LTD SUBSTITUTE CONSENT ST. MARGARETS RECYCLING CENTRE, CO. DUBLIN EXISTING INDUSTRIAL BUILDING DATE DEC. 24 DRG NO. 22073-EX-02 A1-1:200