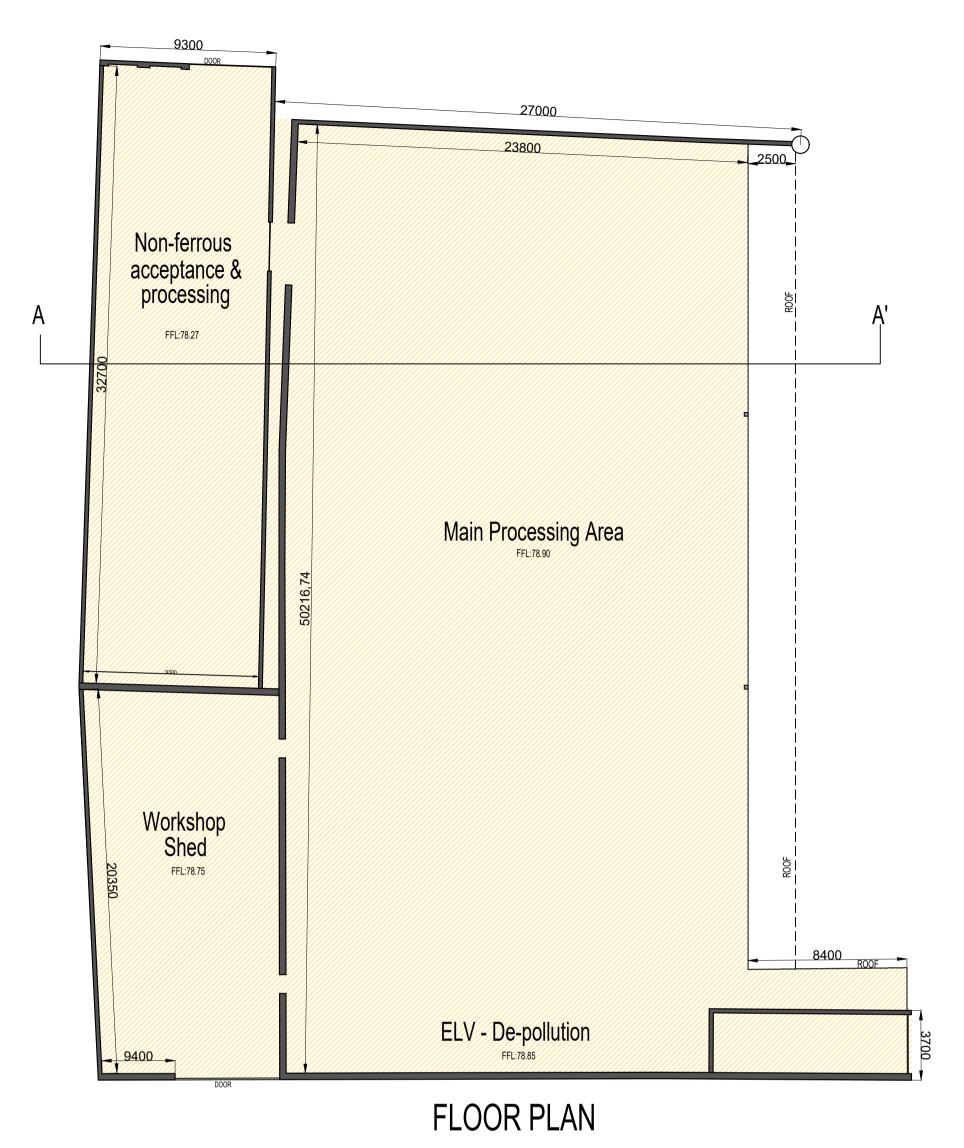

## 5 - EXISTING INDUSTRIAL BUILDING SUBJECT OF RETENTION

Key Plan Not To Scale

Ridge:89.25 Insulated colour cladding panel **East Elevation** 

Copyright CWPA Planning & Architecture

Copyright and ownership of this drawing is vested in CWPA Planning & Architecture whose prior written consent is required for its reproduction /publication in any form. No dimensions to be scaled from this drawing. Dimensions to be checked on site and any discrepancies to be notified to the Architect

IRISH PLANNING INSTITUTE

SAINT MARGARETS RECYCLING & TRANSFER CENTRE LTD SUBSTITUTE CONSENT ST. MARGARETS RECYCLING CENTRE, CO. DUBLIN EXISTING INDUSTRIAL BUILDING DATE DEC. 24 DRG NO. 22073-EX-02 A1-1:200